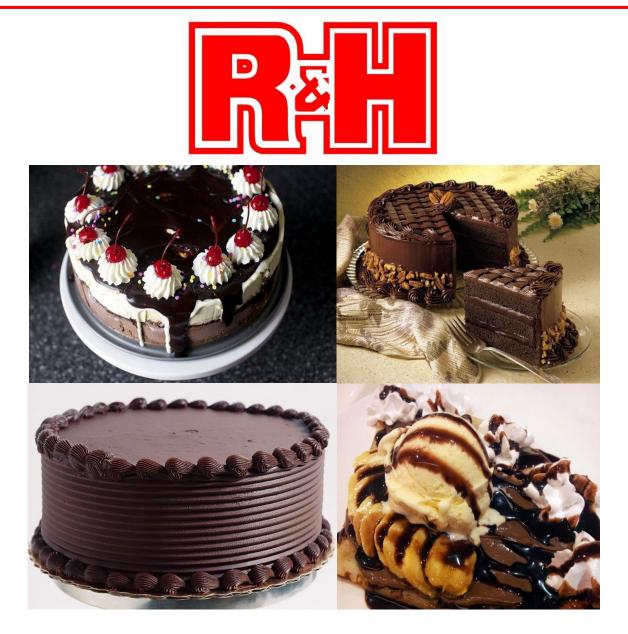

## **READY-TO-USE Solution For Your Operation**

IAS R&H FUDGE ROYALE TOPPING allows you to create extraordinary desserts with the rich milk chocolate flavor which drapes beautifully and clings to ice cream..

- ✓ Broad range to fit any application: Cakes, Ice Creams, Pies and Cheese Cakes
- ✓ Cold and Warm Application
- ✓ Rich premium chocolate flavor; smooth and creamy
- ✓ Premium flavor quality reflects high value
- ✓ Full-bodied topping which has superior drape and cling characteristics
- ✓ Exceptional coverage quality
- ✓ High sheen and stability
- $\checkmark$  Creates better visual appearance on finished dessert
- $\checkmark$  Long shelf-life which does not require refrigeration
- $\checkmark$  Stable for piping and creating forms & shapes